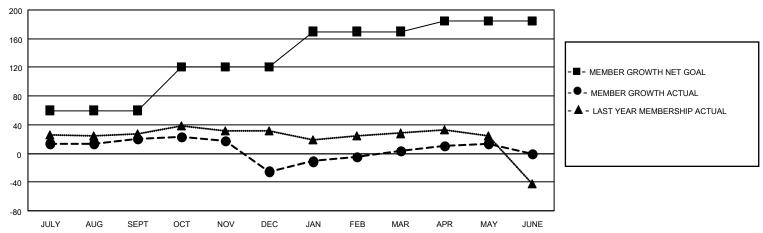

#### GOALS AND ACTUAL MEMBERS CUMULATIVE

| DROPPED CLUBS: 6 |     | 46 CLUBS OF 72 ADDED 1 OR<br>MORE NEW MEMBERS | GENDER DISTRIBUTION                 |              |  |
|------------------|-----|-----------------------------------------------|-------------------------------------|--------------|--|
|                  |     | WORL NEW WEINDERG                             | MALE                                | 952 (62.88%) |  |
|                  |     |                                               | FEMALE 561 (37.05%)                 |              |  |
| DROPPED MEMBERS  |     |                                               | NON BINARY                          | 1 (0.07%)    |  |
|                  |     |                                               | PREFER NOT TO ANSWER 0 (0.00%)      |              |  |
| DECEASED         | 11  |                                               |                                     | ,            |  |
| CLUB CANCELLED   | 0   | CLICK HERE FOR CUMULATIVE                     | TOTAL FAMILY UNIT MEMBERS           | 3 232        |  |
| OTHER            | 184 | MEMBERSHIP DATA                               |                                     |              |  |
| TOTAL 195        |     |                                               | FAMILY MEMBERS PAYING HALF DUES 122 |              |  |
|                  |     |                                               |                                     |              |  |

## District 201N5

| Clubs RESULTS FOR 2021-2022 |   |   |   | Members  RESULTS FOR 2021-2022 |    |    |    |
|-----------------------------|---|---|---|--------------------------------|----|----|----|
|                             |   |   |   |                                |    |    |    |
| JULY/AUG/SEPT               | 0 | 0 | 4 | JULY/AUG/SEPT                  | 60 | 37 | 12 |
| OCT/NOV/DEC                 | 0 | 0 | 0 | OCT/NOV/DEC                    | 60 | 38 | 77 |
| JAN/FEB/MAR                 | 1 | 0 | 2 | JAN/FEB/MAR                    | 50 | 71 | 26 |
| APR/MAY/JUNE                | 0 | 1 | 0 | APR/MAY/JUNE                   | 15 | 81 | 80 |