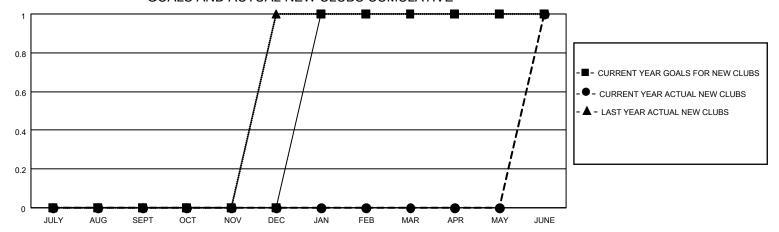

### GOALS AND ACTUAL NEW CLUBS CUMULATIVE

## District 201N5

| Clubs RESULTS FOR 2021-2022 |   |   |   | Members  RESULTS FOR 2021-2022 |    |    |    |
|-----------------------------|---|---|---|--------------------------------|----|----|----|
|                             |   |   |   |                                |    |    |    |
| JULY/AUG/SEPT               | 0 | 0 | 4 | JULY/AUG/SEPT                  | 60 | 37 | 12 |
| OCT/NOV/DEC                 | 0 | 0 | 0 | OCT/NOV/DEC                    | 60 | 38 | 77 |
| JAN/FEB/MAR                 | 1 | 0 | 2 | JAN/FEB/MAR                    | 50 | 71 | 26 |
| APR/MAY/JUNE                | 0 | 1 | 0 | APR/MAY/JUNE                   | 15 | 81 | 80 |